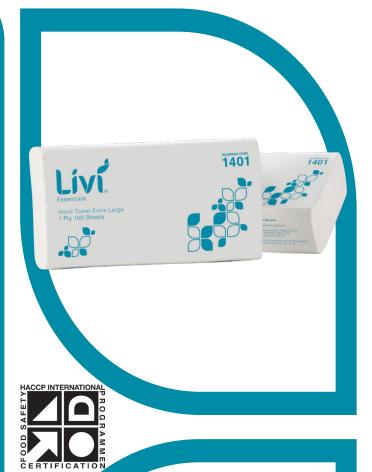

Livi Essentials Hand Towel Extra Large 1 Ply 100 Sheets

## **REORDER CODE 1401**

# Livi Essentials Hand Towel Extra Large 1 Ply 100 Sheets